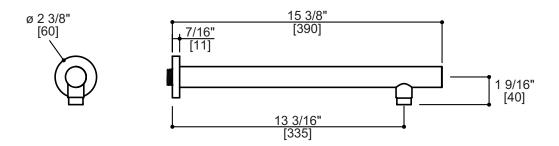

# shower arm M8103

16" round shower arm with round flange

#### FEATURES

Solid brass construction 1/2" NPT male connection